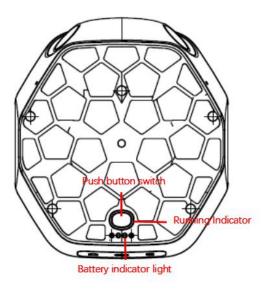

#### Bottom

| Region     | Name                    | Definition                                                                                                                   |
|------------|-------------------------|------------------------------------------------------------------------------------------------------------------------------|
| Front Face | MIC1&MIC2               | Microphone, 2-Way                                                                                                            |
| FIONEFACE  | CAM1&CAM2               | Camera, 2-way                                                                                                                |
| Back Shell | Nano-sim                | Sim card slot (supported by models with 4G function)                                                                         |
|            | Reset                   | Hardware reset                                                                                                               |
|            | Туре-С                  | Charging port, support fast charging                                                                                         |
|            | RJ45                    | Wired network port                                                                                                           |
| Bottom     | Push button switch      | Long press to turn on and off, long press for 5 seconds; short press to check the power level                                |
|            | Running Indicator       | Device operation status indicator ring light; device<br>startup: green flashing; device has been started:<br>green always on |
|            | Battery indicator light | 4 green lights, device power indicator, each one represents 25% battery power                                                |
|            | Mounting screw holes    | 1/4" screw holes, suitable for 1/4" screw mounting bracket fixed                                                             |