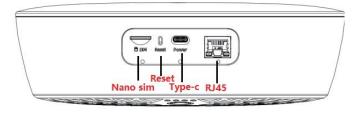

# Exterior Interface:

Front

Back

#### Bottom

| Region     | Name                    | Definition                                                                                                                   |
|------------|-------------------------|------------------------------------------------------------------------------------------------------------------------------|
| Front Face | MIC1&MIC2               | Microphone, 2-Way                                                                                                            |
| FIONEFACE  | CAM1&CAM2               | Camera, 2-way                                                                                                                |
| Back Shell | Nano-sim                | Sim card slot (supported by models with 4G function)                                                                         |
|            | Reset                   | Hardware reset                                                                                                               |
|            | Туре-С                  | Charging port, support fast charging                                                                                         |
|            | RJ45                    | Wired network port                                                                                                           |
| Bottom     | Push button switch      | Long press to turn on and off, long press for 5 seconds; short press to check the power level                                |
|            | Running Indicator       | Device operation status indicator ring light; device<br>startup: green flashing; device has been started:<br>green always on |
|            | Battery indicator light | 4 green lights, device power indicator, each one represents 25% battery power                                                |
|            | Mounting screw holes    | 1/4" screw holes, suitable for 1/4" screw mounting bracket fixed                                                             |