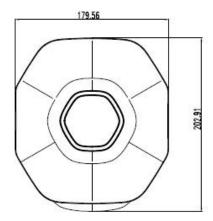

## **Product Dimension:**

| Interface<br>Characteristics | Network Interface  | 1 P 145 100/1000M adaptive Ethernet part                                       |  |
|------------------------------|--------------------|--------------------------------------------------------------------------------|--|
|                              |                    | 1 RJ45 100/1000M adaptive Ethernet port                                        |  |
|                              | Charging Interface | USB Type-C                                                                     |  |
|                              | Reset Button       | Support long press reset function                                              |  |
|                              | On/Off Button      | Power on/off button with running indicator light (ring type three-color light: |  |
|                              |                    | green, white, red)                                                             |  |
|                              | Power Indicator    | 4 green indicator lights                                                       |  |
|                              | Audio Interface    | Built-in MIC                                                                   |  |
| General Norm                 | Power supply       | Rechargeable Li-ion battery power supply (10H), 11.1V 8000mAh,88.8Wh           |  |
|                              | Power Consumption  | ≤15W                                                                           |  |
|                              | Operating          | '-10 ~ +50°C/less than ≤ 95% RH                                                |  |
|                              | Environment        | $-10 \sim +50$ C/less that $\geq 95\%$ Km                                      |  |
|                              | Storage            | '0 ~ +60°C/less than ≤ 95% RH                                                  |  |
|                              | Environment        |                                                                                |  |
|                              | Protection Class   | IP54                                                                           |  |
|                              | Housing Material   | PC + Hardware Material                                                         |  |
|                              | Dimension(mm)      | 179.5(L)*202.9(W)*66.5(H)                                                      |  |
|                              | Weight             | Approx. 1.4 kg (bare weight), approx. 2.2 kg (packed weight)                   |  |