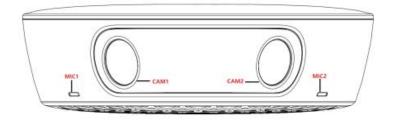

# Exterior Interface:

Front

Back

#### Bottom

| Region     | Name                    | Definition                                                                                                                   |
|------------|-------------------------|------------------------------------------------------------------------------------------------------------------------------|
| Front Face | MIC1&MIC2               | Microphone, 2-Way                                                                                                            |
| FIONEFACE  | CAM1&CAM2               | Camera, 2-way                                                                                                                |
| Back Shell | Nano-sim                | Sim card slot (supported by models with 4G function)                                                                         |
|            | Reset                   | Hardware reset                                                                                                               |
|            | Туре-С                  | Charging port, support fast charging                                                                                         |
|            | RJ45                    | Wired network port                                                                                                           |
| Bottom     | Push button switch      | Long press to turn on and off, long press for 5 seconds; short press to check the power level                                |
|            | Running Indicator       | Device operation status indicator ring light; device<br>startup: green flashing; device has been started:<br>green always on |
|            | Battery indicator light | 4 green lights, device power indicator, each one represents 25% battery power                                                |
|            | Mounting screw holes    | 1/4" screw holes, suitable for 1/4" screw mounting bracket fixed                                                             |