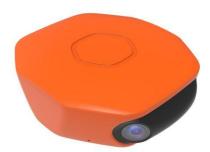

# AI SHANG Sports Camera AS101-C

### **Product Overview:**

- 4K binocular splicing, up to 16 megapixels clear real-time image output.
- With a large horizontal 180° field of view, it's able to cover the entire venue of the shooting effect.
- Integrated basketball and human figure detection algorithms, can automatically carry out the mirror to follow the shooting, push the near and far shooting, thus realizing the unmanned shooting, to bring the stunning sports live show.
- Have a built-in microphone that can better capture live sound for a more authentic stadium live experience.
- Support half-time live and full-time live two modes switching, can adapt to more game scenarios.
- Supports goal recognition and can automatically clip to generate match highlights.
- Supports rich software services that can initiate live/recorded broadcasts, score overlays, tournament commentary, and support relaying third-party live streaming platforms.
- With AI smart algorithms at its core, it allows every sporting event to deliver a high-quality broadcast experience at a fraction of the cost.
- Support Ethernet, WIFI, Bluetooth multiple network communication modes.
- Supports 64GB of local storage.

#### Application Scenario:

AI SHANG Sports Camera, can bring customers a broader imaging field of view as well as higher imaging clarity. It can serve a wide range of sports events, including basketball, soccer, badminton, volleyball, table tennis, tennis, paddle and other sports, providing a full range of video shooting, live streaming, recording services, and also automatically generating highlights of the whole game. With AI smart algorithms at its core, the camera ensures a high-quality broadcast experience for every sporting